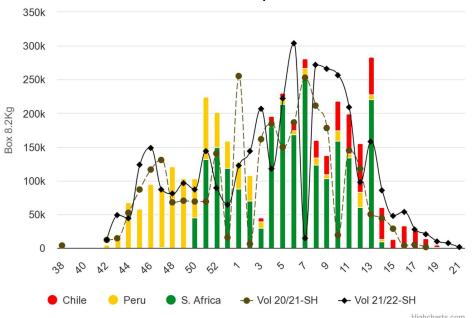

22/23**



Highcharts.com

# **RED SEEDLESS GRAPES USA MARKET (Box 8.2Kg) SEASON 2022/23**



### **BLACK SEEDLESS GRAPES USA MARKET (Box 8.2Kg) SEASON 2022/23**



### **RED SEEDED GRAPE USA MARKET (Box 8.2Kg) SEASON 2022/23**



### **INTERNAL MARKET USA (Box 8.2Kgl) SEASON 2022/23**



Highcharts.com

### **EXPORTS FROM USA (Box 8.2Kg) SEASON 2022/23**



# WHITE SEEDLESS GRAPE ESTIMATED ARRIVALS IN THE EUROPE CONTINENT (Box 8.2Kg) SEASON 2022/23



Highcharts.com

# RED SEEDLESS GRAPE EUROPEAN CONTINENT MARKET (Box 8.2Kg) SEASON 2022/23



# BLACK SEEDLESS GRAPE EUROPEAN CONTINENT MARKET (Box 8.2Kg) SEASON 2022/23



Highcharts.com

# RED SEEDED GRAPE EUROPEAN CONTINENT MARKET (Box 8.2Kg) SEASON 2022/23



### WHITE SEEDLESS GRAPES **UNITED KINGDOM MARKET (Box 8.2Kg) SEASON 2022/23**



Highcharts.com

# **BLACK SEEDLESS GRAPES UNITED KINGDOM MARKET (Box 8.2Kg) SEASON 2022/23**



# RED SEEDED GRAPES UNITED KINGDOM MARKET (Box 8.2Kg) SEASON 2022/23



Highcharts.com

# RED SEEDLESS GRAPES UNITED KINGDOM MARKET (Box 8.2Kg) SEASON 2022/23



# WHITE SEEDLESS GRAPE CHINA/HONG KONG (Box 8.2Kg) SEASON 2022/23



Highcharts.com

# RED SEEDLESS GRAPE ASIA MARKET (Box 8.2Kg) SEASON 2022/23



### BLACK SEEDLESS GRAPE CHINA/HONG KONG (Box 8.2Kg) SEASON 2022/23



# RED SEEDED GRAPE CHINA/HONG KONG MARKET (Box 8.2Kg) SEASON 2022/23