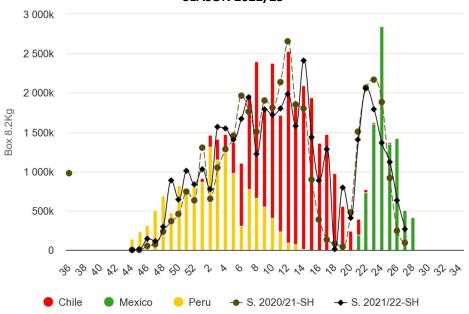

# Table Grape Shipments by Suppliers Season 2022/23 Figures in Box 8.2Kg



# Table Grape Arrivals by Market 2022 / 2023 SEASON Figures in Box 8.2Kg

### WHITE SEEDLESS GRAPES **USA MARKET (Box 8.2Kg) SEASON 2022/23**



Highcharts.com

# **RED SEEDLESS GRAPES USA MARKET (Box 8.2Kg) SEASON 2022/23**



### **BLACK SEEDLESS GRAPES USA MARKET (Box 8.2Kg) SEASON 2022/23**



### **RED SEEDED GRAPE USA MARKET (Box 8.2Kg) SEASON 2022/23**



### **INTERNAL MARKET USA (Box 8.2Kgl) SEASON 2022/23**



Highcharts.com

### **EXPORTS FROM USA (Box 8.2Kg) SEASON 2022/23**



# WHITE SEEDLESS GRAPE ESTIMATED ARRIVALS IN THE EUROPE CONTINENT (Box 8.2Kg) SEASON 2022/23



Highcharts.com

# RED SEEDLESS GRAPE EUROPEAN CONTINENT MARKET (Box 8.2Kg) SEASON 2022/23



# BLACK SEEDLESS GRAPE EUROPEAN CONTINENT MARKET (Box 8.2Kg) SEASON 2022/23



Highcharts.com

# RED SEEDED GRAPE EUROPEAN CONTINENT MARKET (Box 8.2Kg) SEASON 2022/23



### WHITE SEEDLESS GRAPES **UNITED KINGDOM MARKET (Box 8.2Kg) SEASON 2022/23**



Highcharts.com

# **BLACK SEEDLESS GRAPES UNITED KINGDOM MARKET (Box 8.2Kg) SEASON 2022/23