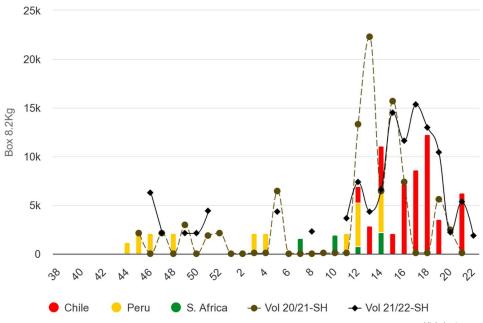

**RED SEEDED GRAPE USA MARKET (Box 8.2Kg) SEASON 2022/23**



### **INTERNAL MARKET USA (Box 8.2Kgl) SEASON 2022/23**



Highcharts.com

### **EXPORTS FROM USA (Box 8.2Kg) SEASON 2022/23**



# WHITE SEEDLESS GRAPE ESTIMATED ARRIVALS IN THE EUROPE CONTINENT (Box 8.2Kg) SEASON 2022/23



Highcharts.com

# RED SEEDLESS GRAPE EUROPEAN CONTINENT MARKET (Box 8.2Kg) SEASON 2022/23



# BLACK SEEDLESS GRAPE EUROPEAN CONTINENT MARKET (Box 8.2Kg) SEASON 2022/23



Highcharts.com

# RED SEEDED GRAPE EUROPEAN CONTINENT MARKET (Box 8.2Kg) SEASON 2022/23



### WHITE SEEDLESS GRAPES **UNITED KINGDOM MARKET (Box 8.2Kg) SEASON 2022/23**



Highcharts.com

# **BLACK SEEDLESS GRAPES UNITED KINGDOM MARKET (Box 8.2Kg) SEASON 2022/23**



# RED SEEDED GRAPES UNITED KINGDOM MARKET (Box 8.2Kg) SEASON 2022/23



Highcharts.com

# RED SEEDLESS GRAPES UNITED KINGDOM MARKET (Box 8.2Kg) SEASON 2022/23



# WHITE SEEDLESS GRAPE CHINA/HONG KONG (Box 8.2Kg) SEASON 2022/23



Highcharts.com

# RED SEEDLESS GRAPE ASIA MARKET (Box 8.2Kg) SEASON 2022/23



### BLACK SEEDLESS GRAPE CHINA/HONG KONG (Box 8.2Kg) SEASON 2022/23



# RED SEEDED GRAPE CHINA/HONG KONG MARKET (Box 8.2Kg) SEASON 2022/23