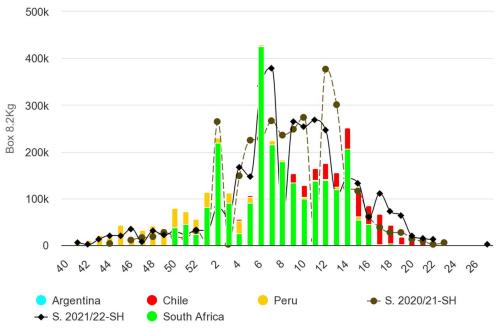

# BLACK SEEDLESS GRAPE EUROPEAN CONTINENT MARKET (Box 8.2Kg) SEASON 2022/23

Highcharts.com