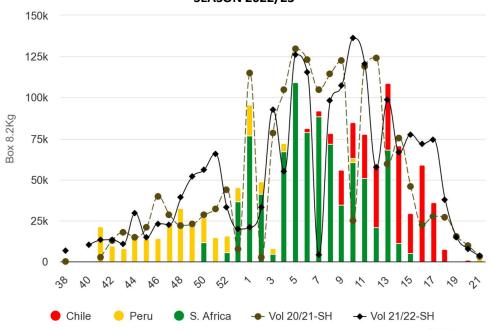

# **BLACK SEEDLESS GRAPES USA MARKET (Box 8.2Kg) SEASON 2022/23**



### **RED SEEDED GRAPE USA MARKET (Box 8.2Kg) SEASON 2022/23**



### **INTERNAL MARKET USA (Box 8.2Kgl) SEASON 2022/23**



Highcharts.com

### **EXPORTS FROM USA (Box 8.2Kg) SEASON 2022/23**



# WHITE SEEDLESS GRAPE ESTIMATED ARRIVALS IN THE EUROPE CONTINENT (Box 8.2Kg) SEASON 2022/23



Highcharts.com

# RED SEEDLESS GRAPE EUROPEAN CONTINENT MARKET (Box 8.2Kg) SEASON 2022/23



# BLACK SEEDLESS GRAPE EUROPEAN CONTINENT MARKET (Box 8.2Kg) SEASON 2022/23



Highcharts.com

# RED SEEDED GRAPE EUROPEAN CONTINENT MARKET (Box 8.2Kg) SEASON 2022/23



### WHITE SEEDLESS GRAPES **UNITED KINGDOM MARKET (Box 8.2Kg) SEASON 2022/23**



Highcharts.com

# **BLACK SEEDLESS GRAPES UNITED KINGDOM MARKET (Box 8.2Kg) SEASON 2022/23**



# RED SEEDED GRAPES UNITED KINGDOM MARKET (Box 8.2Kg) SEASON 2022/23



Highcharts.com

# RED SEEDLESS GRAPES UNITED KINGDOM MARKET (Box 8.2Kg) SEASON 2022/23



# WHITE SEEDLESS GRAPE CHINA/HONG KONG (Box 8.2Kg) SEASON 2022/23



Highcharts.com

# RED SEEDLESS GRAPE ASIA MARKET (Box 8.2Kg) SEASON 2022/23



### BLACK SEEDLESS GRAPE CHINA/HONG KONG (Box 8.2Kg) SEASON 2022/23



# RED SEEDED GRAPE CHINA/HONG KONG MARKET (Box 8.2Kg) SEASON 2022/23