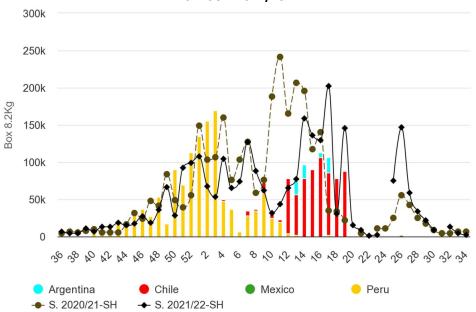

# Table Grape Shipments by Suppliers Season 2022/23 Figures in Box 8.2Kg



# Table Grape Arrivals by Market 2022 / 2023 SEASON Figures in Box 8.2Kg

### WHITE SEEDLESS GRAPES **USA MARKET (Box 8.2Kg) SEASON 2022/23**



Highcharts.com

# **RED SEEDLESS GRAPES USA MARKET (Box 8.2Kg) SEASON 2022/23**



### **BLACK SEEDLESS GRAPES USA MARKET (Box 8.2Kg) SEASON 2022/23**



### **RED SEEDED GRAPE USA MARKET (Box 8.2Kg) SEASON 2022/23**



### **INTERNAL MARKET USA (Box 8.2Kgl) SEASON 2022/23**



Highcharts.com

### **EXPORTS FROM USA (Box 8.2Kg) SEASON 2022/23**



# WHITE SEEDLESS GRAPE ESTIMATED ARRIVALS IN THE EUROPE CONTINENT (Box 8.2Kg) SEASON 2022/23



Highcharts.com

# RED SEEDLESS GRAPE EUROPEAN CONTINENT MARKET (Box 8.2Kg) SEASON 2022/23



# BLACK SEEDLESS GRAPE EUROPEAN CONTINENT MARKET (Box 8.2Kg) SEASON 2022/23



Highcharts.com

# RED SEEDED GRAPE EUROPEAN CONTINENT MARKET (Box 8.2Kg) SEASON 2022/23



### WHITE SEEDLESS GRAPES **UNITED KINGDOM MARKET (Box 8.2Kg) SEASON 2022/23**



Highcharts.com

# **BLACK SEEDLESS GRAPES UNITED KINGDOM MARKET (Box 8.2Kg) SEASON 2022/23**



# RED SEEDED GRAPES UNITED KINGDOM MARKET (Box 8.2Kg) SEASON 2022/23



Highcharts.com

# RED SEEDLESS GRAPES UNITED KINGDOM MARKET