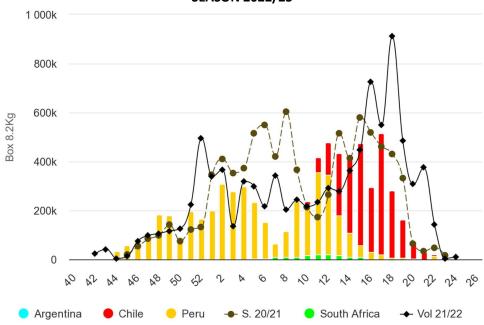

Figures in Box 8.2Kg

### WHITE SEEDLESS GRAPES **USA MARKET (Box 8.2Kg) SEASON 2022/23**



Highcharts.com

# **RED SEEDLESS GRAPES USA MARKET (Box 8.2Kg) SEASON 2022/23**



### **BLACK SEEDLESS GRAPES USA MARKET (Box 8.2Kg) SEASON 2022/23**



### **RED SEEDED GRAPE USA MARKET (Box 8.2Kg) SEASON 2022/23**



### **INTERNAL MARKET USA (Box 8.2Kgl) SEASON 2022/23**



Highcharts.com

### **EXPORTS FROM USA (Box 8.2Kg) SEASON 2022/23**



# WHITE SEEDLESS GRAPE ESTIMATED ARRIVALS IN THE EUROPE CONTINENT (Box 8.2Kg) SEASON 2022/23



Highcharts.com

# RED SEEDLESS GRAPE EUROPEAN CONTINENT MARKET (Box 8.2Kg) SEASON 2022/23



# BLACK SEEDLESS GRAPE EUROPEAN CONTINENT MARKET (Box 8.2Kg) SEASON 2022/23



Highcharts.com

# RED SEEDED GRAPE EUROPEAN CONTINENT MARKET (Box 8.2Kg) SEASON 2022/23



### WHITE SEEDLESS GRAPES **UNITED KINGDOM MARKET (Box 8.2Kg) SEASON 2022/23**



Highcharts.com

# **BLACK SEEDLESS GRAPES UNITED KINGDOM MARKET (Box 8.2Kg) SEASON 2022/23**



# RED SEEDED GRAPES UNITED KINGDOM MARKET (Box 8.2Kg) SEASON 2022/23



Highcharts.com

# RED SEEDLESS GRAPES UNITED KINGDOM MARKET (Box 8.2Kg) SEASON 2022/23



# WHITE SEEDLESS GRAPE CHINA/HONG KONG (Box 8.2Kg) SEASON 2022/23



Highcharts.com

# RED SEEDLESS GRAPE ASIA MARKET (Box 8.2Kg) SEASON 2022/23



### BLACK SEEDLESS GRAPE CHINA/HONG KONG (Box 8.2Kg) SEASON 2022/23



# RED SEEDED GRAPE CHINA/HONG KONG MARKET (Box 8.2Kg) SEASON 2022/23