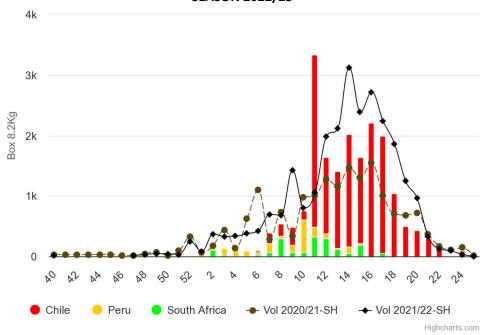

D SEEDLESS GRAPE EUROPEAN CONTINENT MARKET (Box 8.2Kg) SEASON 2022/23



# BLACK SEEDLESS GRAPE EUROPEAN CONTINENT MARKET (Box 8.2Kg) SEASON 2022/23



Highcharts.com

# RED SEEDED GRAPE EUROPEAN CONTINENT MARKET (Box 8.2Kg) SEASON 2022/23



### WHITE SEEDLESS GRAPES **UNITED KINGDOM MARKET (Box 8.2Kg) SEASON 2022/23**



Highcharts.com

# **BLACK SEEDLESS GRAPES UNITED KINGDOM MARKET (Box 8.2Kg) SEASON 2022/23**



# RED SEEDED GRAPES UNITED KINGDOM MARKET (Box 8.2Kg) SEASON 2022/23



Highcharts.com

# RED SEEDLESS GRAPES UNITED KINGDOM MARKET (Box 8.2Kg) SEASON 2022/23



# WHITE SEEDLESS GRAPE CHINA/HONG KONG (Box 8.2Kg) SEASON 2022/23



Highcharts.com

# RED SEEDLESS GRAPE ASIA MARKET (Box 8.2Kg) SEASON 2022/23



### BLACK SEEDLESS GRAPE CHINA/HONG KONG (Box 8.2Kg) SEASON 2022/23



# RED SEEDED GRAPE CHINA/HONG KONG MARKET (Box 8.2Kg) SEASON 2022/23