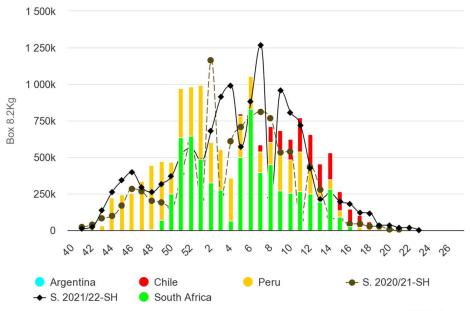

# WHITE SEEDLESS GRAPE ESTIMATED ARRIVALS IN THE EUROPE CONTINENT (Box 8.2Kg) SEASON 2022/23

Highcharts.com