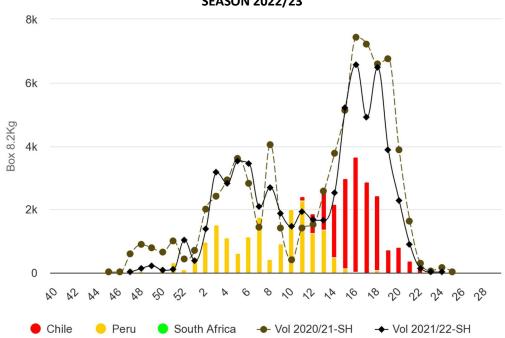

# BLACK SEEDLESS GRAPE EUROPEAN CONTINENT MARKET (Box 8.2Kg) SEASON 2022/23



Highcharts.com

# RED SEEDED GRAPE EUROPEAN CONTINENT MARKET (Box 8.2Kg) SEASON 2022/23



### WHITE SEEDLESS GRAPES **UNITED KINGDOM MARKET (Box 8.2Kg) SEASON 2022/23**



Highcharts.com

# **BLACK SEEDLESS GRAPES UNITED KINGDOM MARKET (Box 8.2Kg) SEASON 2022/23**



# RED SEEDED GRAPES UNITED KINGDOM MARKET (Box 8.2Kg) SEASON 2022/23



Highcharts.com

# RED SEEDLESS GRAPES UNITED KINGDOM MARKET (Box 8.2Kg) SEASON 2022/23



# WHITE SEEDLESS GRAPE CHINA/HONG KONG (Box 8.2Kg) SEASON 2022/23



Highcharts.com

# RED SEEDLESS GRAPE ASIA MARKET (Box 8.2Kg) SEASON 2022/23



### BLACK SEEDLESS GRAPE CHINA/HONG KONG (Box 8.2Kg) SEASON 2022/23



# RED SEEDED GRAPE CHINA/HONG KONG MARKET (Box 8.2Kg) SEASON 2022/23