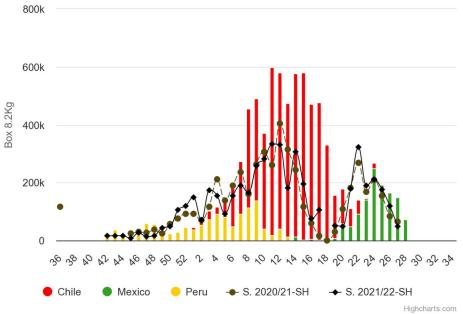

# Table Grape Shipments by Suppliers Season 2022/23 Figures in Box 8.2Kg



# Table Grape Arrivals by Market 2022 / 2023 SEASON Figures in Box 8.2Kg

### WHITE SEEDLESS GRAPES **USA MARKET (Box 8.2Kg) SEASON 2022/23**



Highcharts.com

# **RED SEEDLESS GRAPES USA MARKET (Box 8.2Kg) SEASON 2022/23**



### **BLACK SEEDLESS GRAPES USA MARKET (Box 8.2Kg) SEASON 2022/23**



### **RED SEEDED GRAPE USA MARKET (Box 8.2Kg) SEASON 2022/23**



### **INTERNAL MARKET USA (Box 8.2Kgl) SEASON 2022/23**



Highcharts.com

### **EXPORTS FROM USA (Box 8.2Kg) SEASON 2022/23**



# WHITE SEEDLESS GRAPE ESTIMATED ARRIVALS IN THE EUROPE CONTINENT (Box 8.2Kg) SEASON 2022/23



Highcharts.com

# RED SEEDLESS GRAPE EUROPEAN CONTINENT MARKET (Box 8.2Kg) SEASON 2022/23



# BLACK SEEDLESS GRAPE EUROPEAN CONTINENT MARKET (Box 8.2Kg) SEASON 2022/23



Highcharts.com

# RED SEEDED GRAPE EUROPEAN CONTINENT MARKET (Box 8.2Kg) SEASON 2022/23



### WHITE SEEDLESS GRAPES **UNITED KINGDOM MARKET (Box 8.2Kg) SEASON 2022/23**



Highcharts.com

# **BLACK SEEDLESS GRAPES UNITED KINGDOM MARKET (Box 8.2Kg) SEASON 2022/23**



# RED SEEDED GRAPES UNITED KINGDOM MARKET (Box 8.2Kg) SEASON 2022