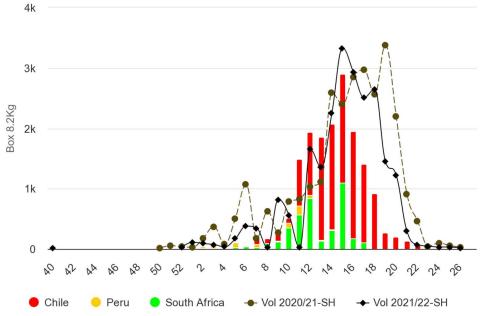

### WHITE SEEDLESS GRAPES **USA MARKET (Box 8.2Kg) SEASON 2022/23**

Highcharts.com