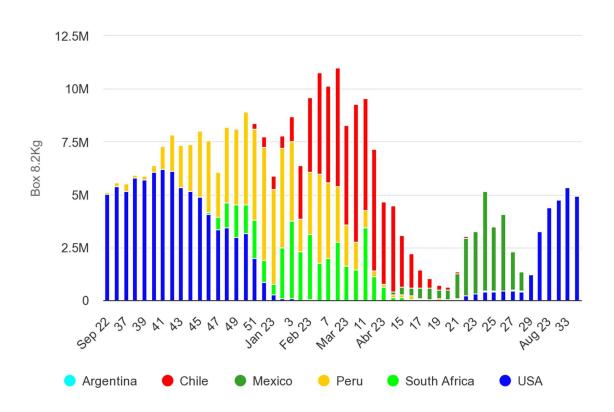

# Table Grape Shipments by Suppliers Season 2022/23 Figures in Box 8.2Kg



# Table Grape Arrivals by Market 2022 / 2023 SEASON Figures in Box 8.2Kg

### WHITE SEEDLESS GRAPES **USA MARKET (Box 8.2Kg) SEASON 2022/23**



Highcharts.com

# **RED SEEDLESS GRAPES USA MARKET (Box 8.2Kg) SEASON 2022/23**



### **BLACK SEEDLESS GRAPES USA MARKET (Box 8.2Kg) SEASON 2022/23**



### **RED SEEDED GRAPE USA MARKET (Box 8.2Kg) SEASON 2022/23**



### **INTERNAL MARKET USA (Box 8.2Kgl) SEASON 2022/23**



Highcharts.com

### **EXPORTS FROM USA (Box 8.2Kg) SEASON 2022/23**



# WHITE SEEDLESS GRAPE ESTIMATED ARRIVALS IN THE EUROPE CONTINENT (Box 8.2Kg) SEASON 2022/23



Highcharts.com

# RED SEEDLESS GRAPE EUROPEAN CONTINENT MARKET (Box 8.2Kg) SEASON 2022/23



# BLACK SEEDLESS GRAPE EUROPEAN CONTINENT MARKET (Box 8.2Kg) SEASON 2022/23



Highcharts.com

# RED SEEDED GRAPE