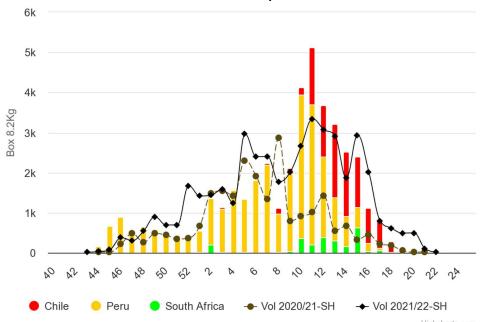

A (Box 8.2Kg) SEASON 2022/23**



# WHITE SEEDLESS GRAPE ESTIMATED ARRIVALS IN THE EUROPE CONTINENT (Box 8.2Kg) SEASON 2022/23



Highcharts.com

# RED SEEDLESS GRAPE EUROPEAN CONTINENT MARKET (Box 8.2Kg) SEASON 2022/23



# BLACK SEEDLESS GRAPE EUROPEAN CONTINENT MARKET (Box 8.2Kg) SEASON 2022/23



Highcharts.com

# RED SEEDED GRAPE EUROPEAN CONTINENT MARKET (Box 8.2Kg) SEASON 2022/23



### WHITE SEEDLESS GRAPES **UNITED KINGDOM MARKET (Box 8.2Kg) SEASON 2022/23**



Highcharts.com

# **BLACK SEEDLESS GRAPES UNITED KINGDOM MARKET (Box 8.2Kg) SEASON 2022/23**



# RED SEEDED GRAPES UNITED KINGDOM MARKET (Box 8.2Kg) SEASON 2022/23



Highcharts.com

# RED SEEDLESS GRAPES UNITED KINGDOM MARKET (Box 8.2Kg) SEASON 2022/23



# WHITE SEEDLESS GRAPE CHINA/HONG KONG (Box 8.2Kg) SEASON 2022/23



Highcharts.com

# RED SEEDLESS GRAPE ASIA MARKET (Box 8.2Kg) SEASON 2022/23



### BLACK SEEDLESS GRAPE CHINA/HONG KONG (Box 8.2Kg) SEASON 2022/23



# RED SEEDED GRAPE CHINA/HONG KONG MARKET (Box 8.2Kg) SEASON 2022/23