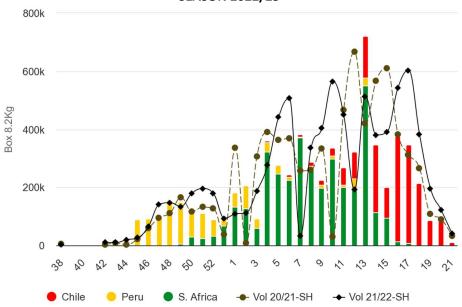

Box 8.2Kgl) SEASON 2022/23**



Highcharts.com

### **EXPORTS FROM USA (Box 8.2Kg) SEASON 2022/23**



# WHITE SEEDLESS GRAPE ESTIMATED ARRIVALS IN THE EUROPE CONTINENT (Box 8.2Kg) SEASON 2022/23



Highcharts.com

# RED SEEDLESS GRAPE EUROPEAN CONTINENT MARKET (Box 8.2Kg) SEASON 2022/23



# BLACK SEEDLESS GRAPE EUROPEAN CONTINENT MARKET (Box 8.2Kg) SEASON 2022/23



Highcharts.com

# RED SEEDED GRAPE EUROPEAN CONTINENT MARKET (Box 8.2Kg) SEASON 2022/23



### WHITE SEEDLESS GRAPES **UNITED KINGDOM MARKET (Box 8.2Kg) SEASON 2022/23**



Highcharts.com

# **BLACK SEEDLESS GRAPES UNITED KINGDOM MARKET (Box 8.2Kg) SEASON 2022/23**



# RED SEEDED GRAPES UNITED KINGDOM MARKET (Box 8.2Kg) SEASON 2022/23



Highcharts.com

# RED SEEDLESS GRAPES UNITED KINGDOM MARKET (Box 8.2Kg) SEASON 2022/23



# WHITE SEEDLESS GRAPE CHINA/HONG KONG (Box 8.2Kg) SEASON 2022/23



Highcharts.com

# RED SEEDLESS GRAPE ASIA MARKET (Box 8.2Kg) SEASON 2022/23



### BLACK SEEDLESS GRAPE CHINA/HONG KONG (Box 8.2Kg) SEASON 2022/23



# RED SEEDED GRAPE CHINA/HONG KONG MARKET (Box 8.2Kg) SEASON 2022/23