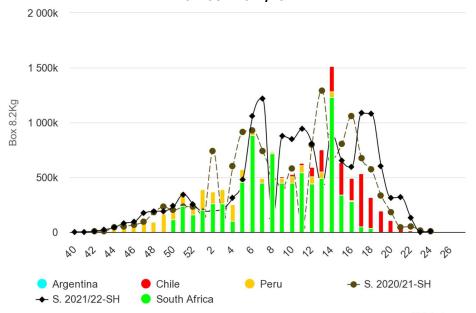

# WHITE SEEDLESS GRAPE ESTIMATED ARRIVALS IN THE EUROPE CONTINENT (Box 8.2Kg) SEASON 2022/23

Highcharts.com