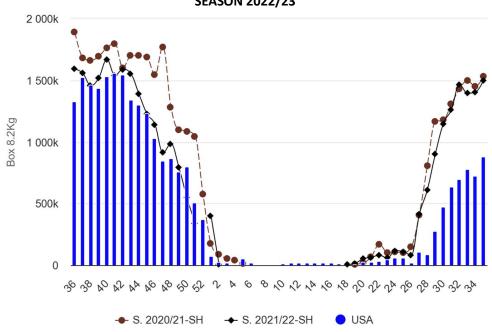

# Table Grape Shipments by Suppliers Season 2022/23 Figures in Box 8.2Kg



# Table Grape Arrivals by Market 2022 / 2023 SEASON Figures in Box 8.2Kg

### WHITE SEEDLESS GRAPES **USA MARKET (Box 8.2Kg) SEASON 2022/23**



Highcharts.com

# **RED SEEDLESS GRAPES USA MARKET (Box 8.2Kg) SEASON 2022/23**



### **BLACK SEEDLESS GRAPES USA MARKET (Box 8.2Kg) SEASON 2022/23**



### **RED SEEDED GRAPE USA MARKET (Box 8.2Kg) SEASON 2022/23**



### **INTERNAL MARKET USA (Box 8.2Kgl) SEASON 2022/23**



Highcharts.com

### **EXPORTS FROM USA (Box 8.2Kg) SEASON 2022/23**



# WHITE SEEDLESS GRAPE ESTIMATED ARRIVALS IN THE EUROPE CONTINENT (Box 8.2Kg) SEASON 2022/23



Highcharts.com

# RED SEEDLESS GRAPE EUROPEAN CONTINENT MARKET (Box 8.2Kg) SEASON 2022/23



# BLACK SEEDLESS GRAPE EUROPEAN CONTINENT MARKET (Box 8.2Kg) SEASON 2022/23



Highcharts.com

# RED SEEDED GRAPE EUROPEAN CONTINENT MARKET (Box 8.2Kg) SEASON 2022/23



### WHITE SEEDLESS GRAPES **UNITED KINGDOM MARKET (Box 8.2Kg) SEASON 2022/23**



Highcharts.com

# **BLACK SEEDLESS GRAPES UNITED KINGDOM MARKET (Box 8.2Kg) SEASON 2022/23**



# RED SEEDED GRAPES UNITED KINGDOM MARKET (Box 8.2Kg) SEASON 2022/23



Highcharts.com

# RED SEEDLESS GRAPES UNITED KINGDOM MARKET (Box 8.2Kg) SEASON 2022/23



# WHITE SEEDLESS GRAPE CHINA/HONG KONG (Box 8.2Kg) SEASON 2022/23



Highcharts.com

# RED SEEDLESS