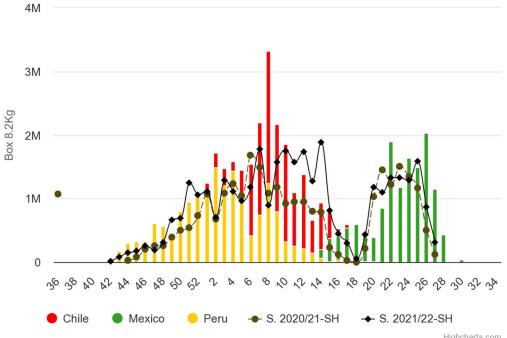

# Table Grape Shipments by Suppliers Season 2022/23 Figures in Box 8.2Kg



# Table Grape Arrivals by Market 2022 / 2023 SEASON Figures in Box 8.2Kg

### WHITE SEEDLESS GRAPES **USA MARKET (Box 8.2Kg) SEASON 2022/23**



Highcharts.com

# **RED SEEDLESS GRAPES USA MARKET (Box 8.2Kg) SEASON 2022/23**



### **BLACK SEEDLESS GRAPES USA MARKET (Box 8.2Kg) SEASON 2022/23**



### **RED SEEDED GRAPE USA MARKET (Box 8.2Kg) SEASON 2022/23**



### **INTERNAL MARKET USA (Box 8.2Kgl) SEASON 2022/23**



Highcharts.com

### **EXPORTS FROM USA (Box 8.2Kg) SEASON 2022/23**



# WHITE SEEDLESS GRAPE ESTIMATED ARRIVALS IN THE EUROPE CONTINENT (Box 8.2Kg) SEASON 2022/23



Highcharts.com

# RED SEEDLESS GRAPE EUROPEAN CONTINENT MARKET (Box 8.2Kg) SEASON 2022/23



# BLACK SEEDLESS GRAPE EUROPEAN CONTINENT MARKET (Box 8.2Kg) SEASON 2022/23



Highcharts.com

# RED SEEDED GRAPE EUROPEAN CONTINENT MARKET (Box 8.2Kg) SEASON 2022/23



### WHITE SEEDLESS GRAPES **UNITED KINGDOM MARKET (Box 8.2Kg) SEASON 2022/23**



Highcha