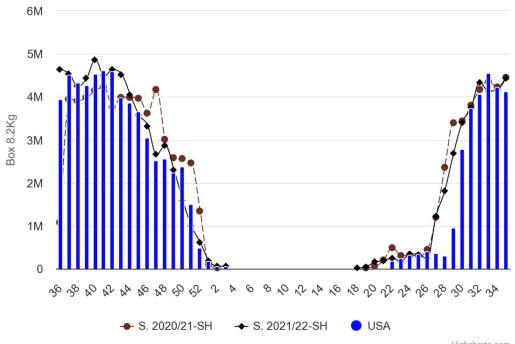

# Table Grape Shipments by Suppliers Season 2022/23 Figures in Box 8.2Kg



# Table Grape Arrivals by Market 2022 / 2023 SEASON Figures in Box 8.2Kg

### WHITE SEEDLESS GRAPES **USA MARKET (Box 8.2Kg) SEASON 2022/23**



Highcharts.com

# **RED SEEDLESS GRAPES USA MARKET (Box 8.2Kg) SEASON 2022/23**



### **BLACK SEEDLESS GRAPES USA MARKET (Box 8.2Kg) SEASON 2022/23**



### **RED SEEDED GRAPE USA MARKET (Box 8.2Kg) SEASON 2022/23**



### **INTERNAL MARKET USA (Box 8.2Kgl) SEASON 2022/23**



Highcharts.com

### **EXPORTS FROM USA (Box 8.2Kg) SEASON 2022/23**



# WHITE SEEDLESS GRAPE ESTIMATED ARRIVALS IN THE EUROPE CONTINENT (Box 8.2Kg) SEASON 2022/23



Highcharts.com

# RED SEEDLESS GRAPE EUROPEAN CONTINENT MARKET (Box 8.2Kg) SEASON 2022/23



# BLACK SEEDLESS GRAPE EUROPEAN CONTINENT MARKET (Box 8.2Kg) SEASON 2022/23



Highcharts.com

# RED SEEDED GRAPE EUROPEAN CONTINENT MARKET (Box 8.2Kg) SEASON 2022/23



### WHITE SEEDLESS GRAPES **UNITED KINGDOM MARKET (Box 8.2Kg) SEASON 2022/23**



Highcharts.com

# **BLACK SEEDLESS GRAPES UNITED KINGDOM MARKET (Box 8.2Kg) SEASON 2022/23**



# RED SEEDED GRAPES UNITED KINGDOM MARKET (Box 8.2Kg) SEASON 2022/23



Highcharts.com

# RED SEEDLESS GRAPES UNITED KINGDOM MARKET (Box 8.2Kg) SEASON 2022/23



# WHITE SEEDLESS GRAPE CHINA